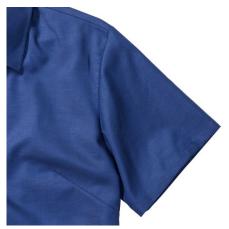

## Specification

RUSSELL Women's EASY CARE OXFORD Short Sleeve Shirt. Ideal choice for corporate wear because everyone looks good. Classic collar with or without buttons, two buttons on cuff.70% Cotton / 30% Oxford polyester, 130/135 g / m2.Laundry 40 degrees.EASY CARE - Dries fast, easy to iron Aztc Blu 6XL