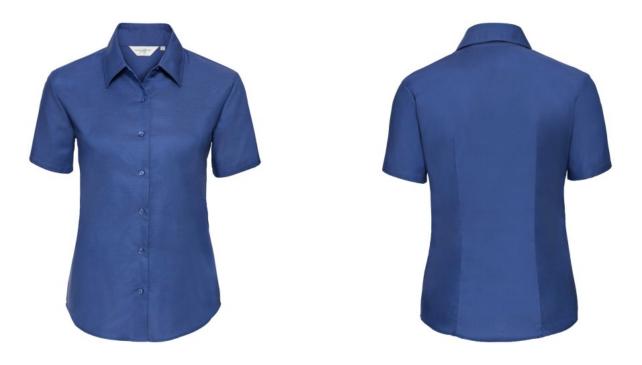

## RUSSELL EASY CARE OXFORD WOMEN'S SHORT SLEEVE SHIRT

## Specification

RUSSELL Women's EASY CARE OXFORD Short Sleeve Shirt. Ideal choice for corporate wear because everyone looks good. Classic collar with or without buttons, two buttons on cuff.70% Cotton / 30% Oxford polyester, 130/135 g / m2.Laundry 40 degrees.EASY CARE - Dries fast, easy to iron Aztc Blu 6XL