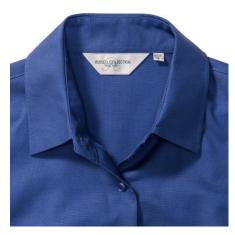

## Specification

RUSSELL Women's EASY CARE OXFORD Short Sleeve Shirt. Ideal choice for corporate wear because everyone looks good. Classic collar with or without buttons, two buttons on cuff.70% Cotton / 30% Oxford polyester, 130/135 g / m2.Laundry 40 degrees.EASY CARE - Dries fast, easy to iron Aztc Blu 6XL