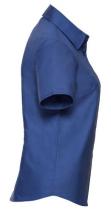

## RUSSELL EASY CARE OXFORD WOMEN'S SHORT SLEEVE SHIRT

## Specification

RUSSELL Women's EASY CARE OXFORD Short Sleeve Shirt. Ideal choice for corporate wear because everyone looks good. Classic collar with or without buttons, two buttons on cuff.70% Cotton / 30% Oxford polyester, 130/135 g / m2.Laundry 40 degrees.EASY CARE - Dries fast, easy to iron Aztc Blu 6XL